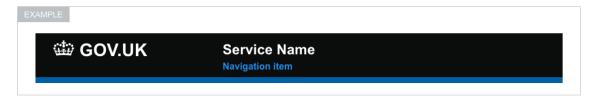

#### Simple services

Use the GOV.UK standard header if your service is just a few pages long:

#### Header with service name

Add the standard header with service title if your service is more than 5 pages long - this can help users understand where they are:

#### Header with navigation

Use the standard header with propositional navigation if you need to include basic navigation, contact or account management links:

Use the standard header with a propositional link if you only need to add one link: