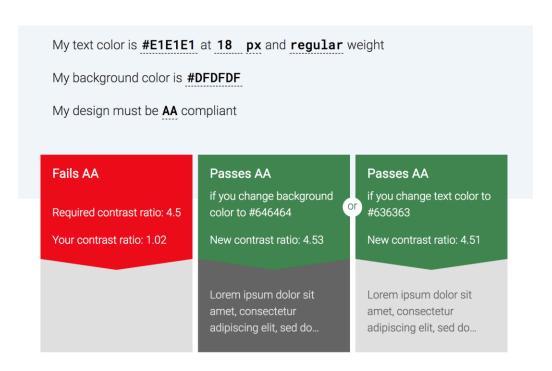

### Adhering to color contrast ratios

My text color is #000000 at 18 px and regular weight

My background color is **#DFDFDF** 

My design must be AA compliant

#### Passes AA

Required contrast ratio: 4.5

Your contrast ratio: 15.76

Lorem ipsum dolor sit amet, consectetur adipiscing elit, sed do...