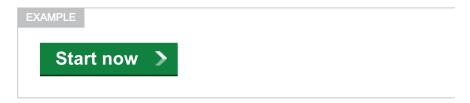

|
|-----------------------|
|                       |
| Re-enter the password |
|                       |
|                       |





### **Consistent Navigation**

#### Simple services

Use the GOV.UK standard header if your service is just a few pages long:



#### Header with service name

Add the standard header with service title if your service is more than 5 pages long - this can help users understand where they are:



#### Header with navigation

Use the standard header with propositional navigation if you need to include basic navigation, contact or account management links:



Use the standard header with a propositional link if you only need to add one link:





### Consistent use of icons & imagery

#### Start now button

Launch your service with a Start now button.



### **Button alignment**

Align the primary action button to the left edge of your form, in the user's line of sight.





### Create a typography hierarchy

### **Heading 1**

This is an intro paragraph at 24px. Maecenas faucibus mollis interdum. Vivamus sagittis lacus vel augue laoreet rutrum faucibus dolor auctor. Integer posuere erat a ante venenatis dapibus posuere velit aliquet. Curabitur blandit tempus porttitor. Vestibulum id ligula porta felis euismod semper.

### **Heading 2**

This is a body copy paragraph at 19px. Donec id elit non mi porta gravida at eget metus. Cum sociis natoque penatibus et magnis dis parturient montes, nascetur ridiculus mus. Duis mollis, est non commodo luctus, nisi erat porttitor ligula, eget lacinia odio sem nec elit. Donec sed odio dui. Aenean lacini